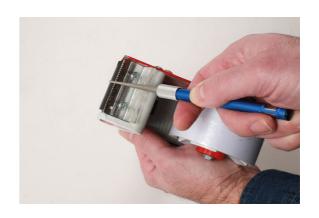

## **Double Ended Diamond Sharpener**

A compact sharpening tool, with a pen-style design, that features a double-ended diamond coated file with round tapered, flat, half round and grooved sharpening surfaces. Suitable for a sharpening a wide range of blades, tools and fishhooks together with cleaning electrical connectors and removing corrosion. Especially useful for cleaning hard to reach trailer socket terminals.

## **Additional Information**

- Multi-purpose blade sharpener with a hard diamond coating.
- · Features a reversable sharpening file with round tapered, flat, half round & grooved surfaces.
- Ideal for sharpening a wide variety of tools, knives, fishhooks etc.
- Tapered end can be used for a variety of uses including removing corrosion from automotive electrical connectors including hard to reach trailer socket connectors.
- · Pen-style design with knurled grip, anodised finish & a pocket clip.