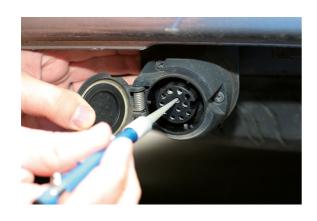

## **Double Ended Diamond Sharpener**

A compact sharpening tool, with a pen-style design, that features a double-ended diamond coated file with round tapered, flat, half round and grooved sharpening surfaces. Suitable for a sharpening a wide range of blades, tools and fishhooks together with cleaning electrical connectors and removing corrosion. Especially useful for cleaning hard to reach trailer socket terminals.

## **Additional Information**

- Multi-purpose blade sharpener with a hard diamond coating.
- · Features a reversable sharpening file with round tapered, flat, half round & grooved surfaces.
- Ideal for sharpening a wide variety of tools, knives, fishhooks etc.
- Tapered end can be used for a variety of uses including removing corrosion from automotive electrical connectors including hard to reach trailer socket connectors.
- · Pen-style design with knurled grip, anodised finish & a pocket clip.