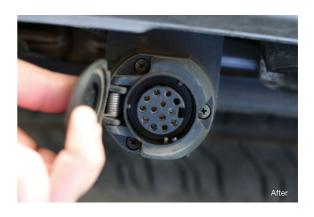

## **Double Ended Diamond Sharpener**

A compact sharpening tool, with a pen-style design, that features a double-ended diamond coated file with round tapered, flat, half round and grooved sharpening surfaces. Suitable for a sharpening a wide range of blades, tools and fishhooks together with cleaning electrical connectors and removing corrosion. Especially useful for cleaning hard to reach trailer socket terminals.

## **Additional Information**

- Multi-purpose blade sharpener with a hard diamond coating.
- · Features a reversable sharpening file with round tapered, flat, half round & grooved surfaces.
- Ideal for sharpening a wide variety of tools, knives, fishhooks etc.
- Tapered end can be used for a variety of uses including removing corrosion from automotive electrical connectors including hard to reach trailer socket connectors.
- · Pen-style design with knurled grip, anodised finish & a pocket clip.