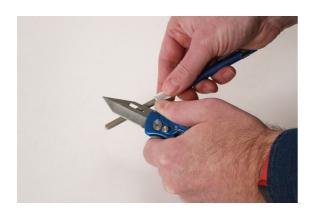

## **Double Ended Diamond Sharpener**

A compact sharpening tool, with a pen-style design, that features a double-ended diamond coated file with round tapered, flat, half round and grooved sharpening surfaces. Suitable for a sharpening a wide range of blades, tools and fishhooks together with cleaning electrical connectors and removing corrosion. Especially useful for cleaning hard to reach trailer socket terminals.

## **Additional Information**

- Multi-purpose blade sharpener with a hard diamond coating.
- · Features a reversable sharpening file with round tapered, flat, half round & grooved surfaces.
- Ideal for sharpening a wide variety of tools, knives, fishhooks etc.
- Tapered end can be used for a variety of uses including removing corrosion from automotive electrical connectors including hard to reach trailer socket connectors.
- · Pen-style design with knurled grip, anodised finish & a pocket clip.